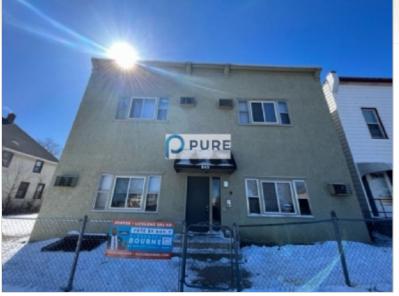

# (612) 822-4663

840 Beech St

Saint Paul, Minnesota 55106-4538

**Rent: \$1,133.00 Size:** 800 SqFt

2 Beds 1 Baths Other

**Deposit:** \$1,133.00 USD

#### **Property Description**

Charming upper unit in small 6 unit building. 2 bedroom 1 bath. Wall Air conditioning unit. Large living room windows that bring in lots of sunshine. Brand New Carpet! Coin-op Laundry in basement. Tenant pays electric only! 800 Square Feet.