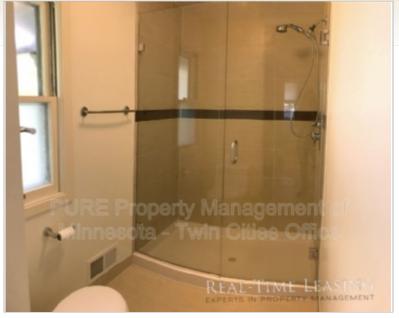

## **Property Description**

You can't find this anywhere! Beautiful modern mid-century on Summit Ave. offering 3 bedroom, 2.5 bath, boasting 2200 sq. ft. Showing off gleaming hardwood flooring, radiant heat in the foyer tile, concrete counters, stainless steel accents (railings, trim) and upper fireplace. Stainless steel appliances with beautiful backsplash.

Master suite with huge sitting room and french doors. Master also offers double closets, master spa like bathroom and great back yard views.

New large deck in the well landscaped back yard. New concrete side walks surrounding the home, large oversized 2-car detached garage and additional back yard detached shed.