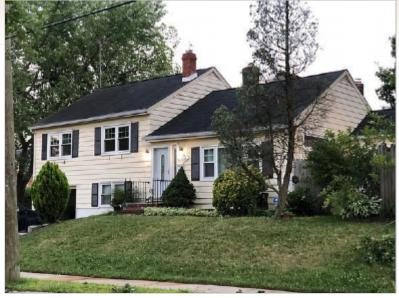

## 3 bed, 2 full bath home

## 646-124-6121

1030 Emerald Ave, Collingswood, NJ 08108

Collingswood, New Jersey 08108

Rent: \$1,300.00 Size: 1500 SqFt

3 Beds 2 Baths Single Family House

**Deposit:** \$1,000.00 USD

For more information:

http://www.Century.com

### **Property Description**

3 bed, 2 full bath home, 2 bonus rooms, close to shopping, Crystal Lake pool, parks and within walking distance to PATCO train, pubs & restaurants!! Bright & sunny home features central A/C, heating, hardwood floors, eat-in kitchen with stainless appliances, breakfast bar plus a bonus room (office, den, etc.) that is right off the kitchen with access to rear yard. Lower level has inside access to garage, 2nd bonus room (bedroom/office) and full bath. Upstairs/2nd level has master & 2 additional bedrooms, full bath & laundry. Home is equipped with whole house water filter and point-of-use filter at the kitchen sink. 95% HE gas furnace has whole house humidification, which along with thermostat can be controlled via WiFi/smartphone app. All rooms are generous in size with plenty of storage too. PATCO is 10 minute walk and 12 minute train ride to Philadelphia. Shopping malls and centers are within a 5 minute drive. Strawbridge Elementary and playground is a 3 minute walk.