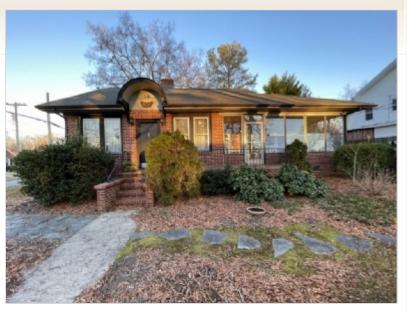

### **Property Description**

Beautiful 3 bedroom cottage style home in downtown Concord. 2 bedrooms are on the main level and 1 bedroom is on the second level. Warm, wooden family room with woodstove. Almost 1900 heated sq/ft. Enclosed glass porch looks out to custom landscaping in the front and a private paver patio in the back. Open porch above the 2 car garage and another porch on the front. Cedar lined closets, crown molding and a privacy fence. Minutes from shops, bars, restaurants, wineries, breweries, parks and more! Small dogs only.