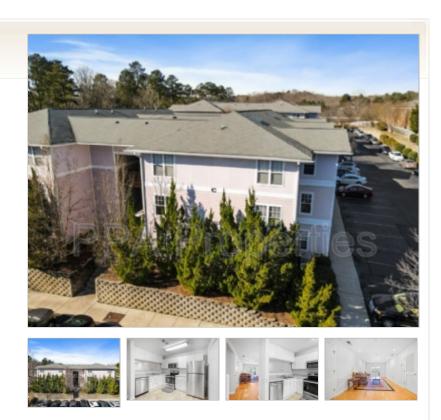

## 929 Morreene Rd., Unit C23

## **Property Description**

Awesome Condo with THREE bedrooms, each with private bathrooms & walk-in closets. ROOMMATES WELCOMED. Large living room with separate dinning/study. Sunroom with French doors makes a great office! Kitchen with breakfast bar, dishwasher, range, and good cabinet space. Washer/Dryer included. Directly on Bus Route, minutes from Duke & Downtown.