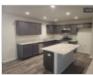

This is a very spacious home with almost 2,000sf living area. It has an open floor plan. Master bedroom is huge with a private bathroom and a huge walk-in closet. Three other bedrooms have good sizes. Kitchen with an island, granite countertop, and stainless steel appliances. 2 car-garage and tons of cabinets and closets for storage!

The home features full brick exterior, covered patio, architectural shingles, granite kitchen countertops, tile master bath upgrade, upgraded plumbing and electric, vinyl plank, full guttering, privacy fence, blinds, garage door opener, kitchen can light upgrade, microwave hood combo, stainless steel appliances, and more.