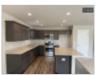

This is a very spacious home with almost 2,000sf living area. It has an open floor plan. Master bedroom is huge with a private bathroom and a huge walk-in closet. Three other bedrooms have good sizes. Kitchen with an island, granite countertop, and stainless steel appliances. 2 car-garage and tons of cabinets and closets for storage!

The home features full brick exterior, covered patio, architectural shingles, granite kitchen countertops, tile master bath upgrade, upgraded plumbing and electric, vinyl plank, full guttering, privacy fence, blinds, garage door opener, kitchen can light upgrade, microwave hood combo, stainless steel appliances, and more.