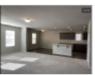

This is a very spacious home with almost 2,000sf living area. It has an open floor plan. Master bedroom is huge with a private bathroom and a huge walk-in closet. Three other bedrooms have good sizes. Kitchen with an island, granite countertop, and stainless steel appliances. 2 car-garage and tons of cabinets and closets for storage!

The home features full brick exterior, covered patio, architectural shingles, granite kitchen countertops, tile master bath upgrade, upgraded plumbing and electric, vinyl plank, full guttering, privacy fence, blinds, garage door opener, kitchen can light upgrade, microwave hood combo, stainless steel appliances, and more.