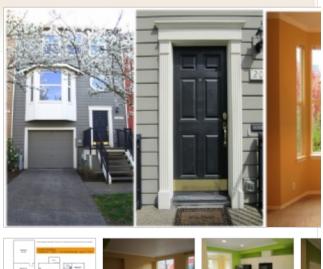

### **Property Description**

AVAILABLE NOW! More info: http://happylodging.yolasite.com/ and

http://postlets.com/r/20613-nw-painted-mountain-dr-beaverton-or-97006/11169290 Open floorplan with lots of natural light! Ample storage spaces! High ceiling entry and chandelier lead up to main level with great living space and a gas fireplace. Slider to deck overlooks backyard.

Updated kitchen features bar counter, 3-cm thick granite slab countertops, mosaic backsplash, stainless steel faucet & deep sink. Functional Pantry! French doors lead from kitchen into dining room/den/office with bay windows and chandelier. Two extremely roomy bedrooms upstairs each with their own walk-in closets. Skylights in attached master bath and hallway. 18 sqft Utility Room on upper level, hidden from view and good for more storage. Oversized 3rd bedroom is on the lower level, next to a fenced-in backyard and TWO storage rooms! All basic appliances included. Conveniently located! Close to Intel, Nike, many other major employers, Hwy 26, shopping, schools, restaurants and entertainment. Only 3-min walk to MAX Light Rail. Quiet unit in the community.