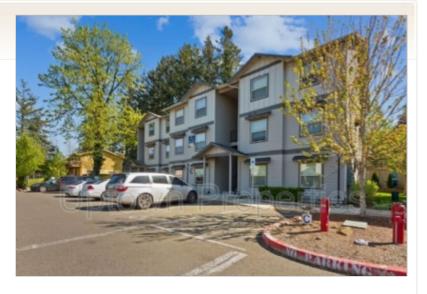

### **Property Description**

Mist Wood is a hidden gem located in Fairview, Oregon. This newer garden-style property consists of four buildings and 50 units. All apartments include spacious floor plans, in-unit washers, and dryers, extensive parking, large exterior decks with additional storage space, elegant kitchens with solid surface countertops, contemporary cabinets, and eating bars.

### Address:

2655 NE 205th Ave Fairview, OR 97204