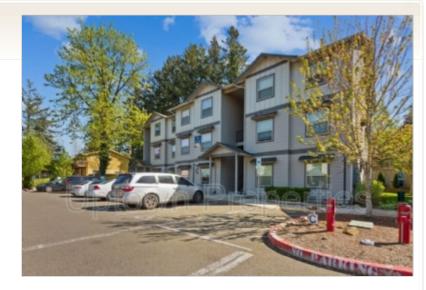

## **Property Description**

Mist Wood is a hidden gem located in Fairview, Oregon. This newer garden-style property consists of four buildings and 50 units. All apartments include spacious floor plans, in-unit washers, and dryers, extensive parking, large exterior decks with additional storage space, elegant kitchens with solid surface countertops, contemporary cabinets, and eating bars.

#### Amenities:

- 1 bed, 1 bath
- Top Floor Unit
- Washer/Dryer included
- 728 sq ft
- Ample off-street parking

#### Location:

Tucked away by I-84, you have quick access to freeways, shopping, and public transit. Love to ski? You can see Mt. Hood from the parking lot and are only 41 miles away from the slopes. Have a furry loved one? We love pets here and are only three exits from the largest dog park in the PDX/Gresham area!