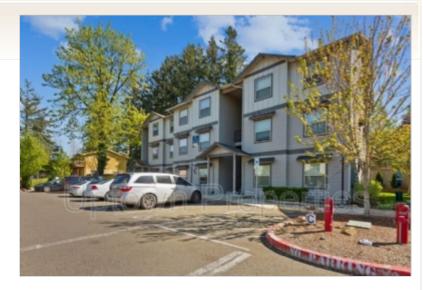

# 19718036424

2655 NE 205th Ave 204 C Fairview, Oregon 97024

Rent: **\$1,695.00** Size: 928 SqFt

2 Beds 2 Baths Apartment

Deposit: \$1,695.00 USD

For more information: http://www.uptownpm.com

## **Property Description**

Mist Wood is a hidden gem located in Fairview, Oregon. This newer garden-style property consists of four buildings and 50 units. All apartments include spacious floor plans, in-unit washers and dryers, extensive parking, large exterior decks with additional storage space, elegant kitchens with solid surface countertops, contemporary cabinets, and eating bars. Tucked away by I-84, you have quick access to freeways, shopping, and public transit. Love to ski? You can see Mt. Hood from the parking lot and are only 41 miles away from the slopes. Have a furry loved one? We love pets here and are only three exits from the largest dog park in the PDX/Gresham area!