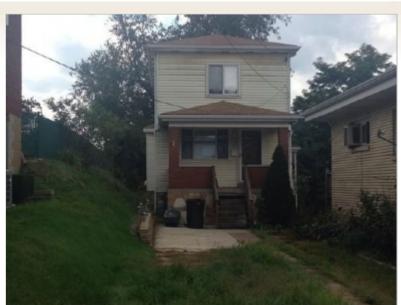

## GLASSPORT (Pittsburgh): Large 3 bedroom high on hill. R

## (858) 375-5030

1014 Vermont Ave Glassport, Pennsylvania 15045

Rent: \$750.00 Size: 1024 SqFt

3 Beds 1 Baths Single Family House

**Deposit:** \$750.00 USD **Application Fee:** \$25.00 USD

For more information: **arps.com** 

## **Property Description**

-3BR/1B newly updated home

-Living space: 1,024 sqft

- Recently renovated; newly tiled kitchen and bathroom, new carpet throughout, and a fresh coat

- of paint in all rooms
- -Spacious floor plan
- -Bonus room perfect for office, nursery, craft room, etc.
- -Brand new hardwood flooring
- -Updated bathroom fixtures; shower and tub
- -Parking: Driveway

-Cat/Dog friendly; (Breed Restrictions: German shepherd, Pit Bull, and Rottweiler)

Large 3 bedroom high on hill. Recently renovated and upgraded! Upgraded multi-level home in good neighborhood. The house has been recently renovated and features a bonus room that can be used as office space, a nursery, a craft/sewing room, etc. This is a lovely home that is sure to fit all your needs.