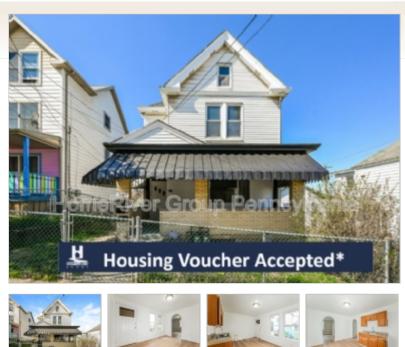

# 347 E 13th Ave, Unit 3, Homestead, PA 15120

#### Rent: \$975.00 Size: 1200 SqFt

1 Beds 1 Baths Single Family House

Deposit: \$975.00 USD

#### \*Housing vouchers accepted!

When exploring our listings, please be aware that the affordability calculator may not reflect local Housing Authority (HA) rent figures. Unlike many other markets, the listed rates reflect the HA figures, which can differ from the standard calculations used by AH.com.

Amazing 1 bedroom 1 bath home offering 1200 sq ft of living space. Beautiful home featuring a spacious floorplan with gleaming laminate flooring and natural light throughout. Fully fenced in yard and front covered porch for quiet evenings! Great location in a great community!