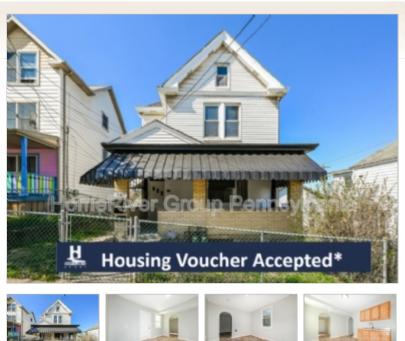

### Rent: **\$1,413.00** Size: 1200 SqFt

4 Beds 1 Baths Single Family House

Deposit: \$1,413.00 USD

#### \*Housing vouchers accepted!

When exploring our listings, please be aware that the affordability calculator may not reflect local Housing Authority (HA) rent figures. Unlike many other markets, the listed rates reflect the HA figures, which can differ from the standard calculations used by AH.com.

Amazing 4 bedroom 1 bath home offering 1413 sq ft of living space. Beautiful home featuring a spacious floorplan with gleaming laminate flooring throughout. Nice size bedrooms. Fully fenced in yard is great for kids and furry friends! Front, covered porch makes great for quiet evenings. Great location in a great community!