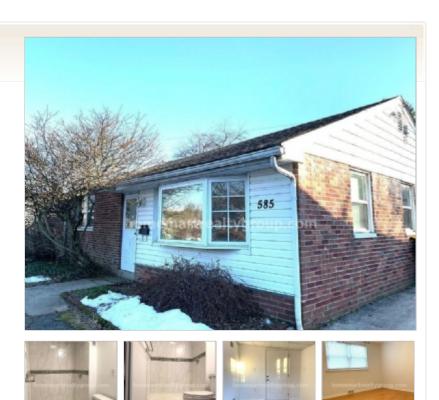

# 646-653-5718

585 Kingwood Rd King of Prussia, Pennsylvania 19406

## Rent: **\$1,300.00** Size: 1239 SqFt

3 Beds 2 Baths Single Family House

Deposit: \$1,000.00 USD

### **Property Description**

Welcome home to this charming little rancher centrally located in the Valley Forge Homes neighborhood of Upper Merion Township. This lovely home is conveniently located within walking distance to the King of Prussia mall and the Town Center with Wegmans. Enjoy the low Upper Merion taxes and easy accessibility to the Pa Turnpike, Rt. 202, 422 and 76! Walk into the living room with a large picture window. Ahead to the left are three bedrooms and a bath, and to the right the kitchen. Off of the other end of the kitchen is another room that most recently served as a laundry and storage area, and would also make a great work space as it gets a lot of light...you're only limited by your imagination! In the rear is a spacious yard with a storage shed. The house backs up to an empty field which gives you lots of extra privacy. The house also has central air and gas heat! A little sweat equity can make this adorable home really something. You can still get an affordable home in King of Prussia, and this is it! Act quickly and make it your own!