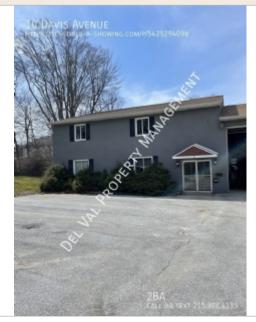

## Private office suite For Rent - 10 Davis Avenue, 2nd fl

### 215-398-4133

10 Davis Avenue Malvern, Pennsylvania 19355

**Rent: \$1,500.00 Size:** 1750 SqFt

**0 (Studio)** Beds **2** Baths **Other** 

**Deposit:** \$3,000.00 USD **Application Fee:** \$50.00 USD

Schools: Great Valley School District

### **Property Description**

About this Property:

Located on the 2nd floor of the prestigious 10 Davis building, this office space is perfectly positioned off Lancaster Ave in Malvern, a highly sought-after commercial area known for its vibrant business community. Directly across from the Yards of Malvern Apartment Complex and in close proximity to notable landmarks such as Home Depot, this location guarantees high visibility and foot traffic, making it an ideal spot for any business looking to thrive.