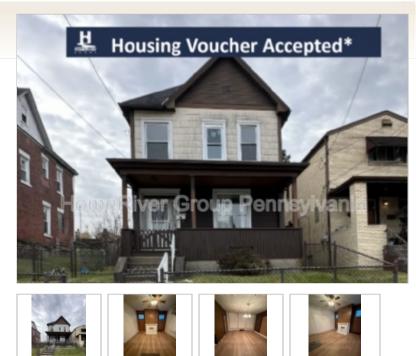

## 2514 Jenny Lind St, McKeesport, PA 15132

Spacious 3 bedroom 2 FULL bath home offers 1,612 sq ft of living space including large rooms, an eat in kitchen and a master bedroom with a HUGE walk in closet. 2 car detached garage and a fenced in yard for the kids or furry friends! Beautiful home featuring a spacious floorplan. Great location in a great community! Appliances will be provided upon move in.