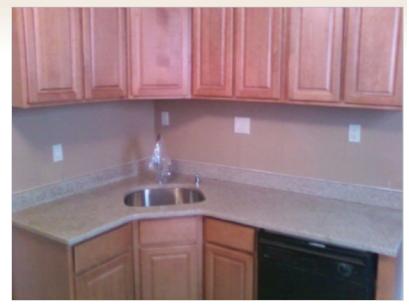

### Description:

Location, Location, Location!! Gorgeous new rehab large house! This beautiful new rehabbed house offers large 3 bedroom 1.5 bath home. Everything new! Hardwood floors throughout first floor and all new carpet throughout the entire 2nd floor bedrooms, hallway and steps. Central gas heat and washer and dryer in home! First floor features spacious living room, dining room, half bath, and brand new kitchen complete with granite countertops and new appliances which include stove, oven, refrigerator, and dishwasher. Off of the kitchen is a laundry room! 2nd Floor offers 3 large bedrooms and must see new full bath on second floor. Bathroom featuring tile floors, beautiful sink with, standing shower, and tub. Home also includes a huge perfect house for entertaining or relaxing. Located just minutes from Center City! Property is just south of Washington Avenue.