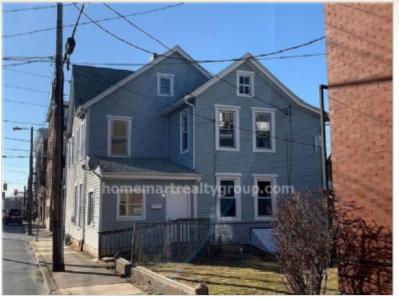

## 646-653-5718

220 E Church St Slatington, Pennsylvania 18080

**Rent: \$1,200.00 Size:** 1520 SqFt **3** Beds **1.5** Baths **Single Family House** 

**Deposit:** \$1,000.00 USD

## **Property Description**

Come see this SFH on a quiet street! Recently remodeled in 2018 and currently used as an investment property. Walk in to the updated kitchen with vinyl floors and newer appliances with the laundry room right next to it! Choose to use the kitchen as an "eat-in" kitchen or make the room next to the carpeted living room a full dinning room. Upstairs you will find 3 bedrooms and a full bathroom. Between 2016-2019 there has been a few upgrades. A new oil boiler was installed along with a new electrical panel. Vinyl siding, the back part of the roof, and the chimney have all been updated as well.