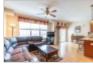

## **Property Description**

Sample condition "Union Station" Townhome with off street parking for 2 cars in the garage and 1 in driveway. Landlord pays Assoc fee. Available 5/15/24. Beautiful, exposed hardwood floors on the 2nd floor. Mod E/i kit w/ Breakfast room and bar, balcony with sliders over-looking the rear of the community. Steel appliances, D/W, micro-wave, Stackable Washer/dryer main floor also P/r next to laundry area. Next floor is master suite, hall full bth w/ tub, additional 2nbr. The Top floor is a very lg fin loft with skylight, it's own door and can accommodate 2 people easily if needed.

Rooms

Primary Bedroom: Upper 3 11 x 17 Bedroom: Upper 3 10 x 10 Bedroom: Upper 3 18 x 18

Kitchen: Upper 1 12 x 9, Kitchen - Gas Cooking

Dining Room: Upper 1 14 x 9 Living Room: Upper 1 22 x 10