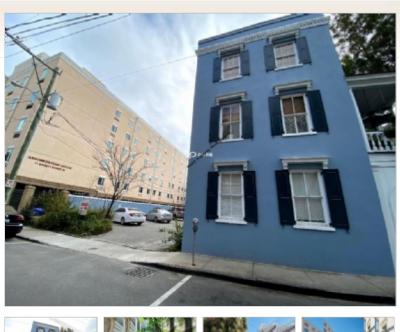

## 75 Society St Unit 1

## **Property Description**

Available NOW! Location, location, location! You will love being in the heart of Charleston with this gorgeous, historic studio condo as your home! If you're looking for a private location just steps from King St, this is it! This unit features historic wide plank hardwood floors, bead board, and a decorative brick fireplace with a custom mantle. The full-size kitchen appliances make cooking a breeze. This unit is a charmer, and those with a love for " tiny homes", will know exactly how to decorate this space. There is excellent storage to maximize the space. There is also a gorgeous courtyard area too that you can enjoy during your free time! This location is close to all the fabulous shopping, dining and night life just steps from your door! College of Charleston, Clemson University Co-Op Extension of Charleston and MUSC are all nearby. Includes 1 off street parking space!!! Pets negotiable. Schedule a showing today!