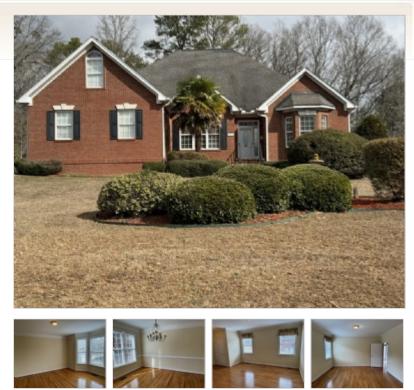

## 108 Hastings Point Dr/ handicap accessible

## Rent: \$2,400.00 Size: 2976 SqFt

3 Beds 2.5 Baths Single Family House

Deposit: \$2,400.00 USD

For more information: http://www.empirepmgroup.com/

## **Property Description**

This amazing home has a-lot to offer. Starting with the location, just off Wilson Blvd and 3 mins from I-20. Well kept handicap accessible home has a wheelchair ramp in the rear with access through the beautiful sunroom with lots of natural light and tile floors. Beautiful gleaming hardwoods throughout, huge front yard with beautiful established shrubs and azaleas,backyard is gorgeous as well great for entertaining, very nice bonus room directly over the car garage. The kitchen boasts lots character with wall oven, microwave, and cooktop stove. Primary bath has lots of space and you cannot miss the beautiful large walk in shower and garden tub. Schedule your tour today and you will fall in love with this one.