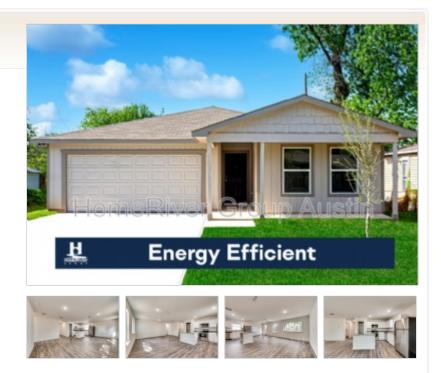

## **Property Description**

Beautiful home located in Bellmead, Texas, featuring 3 bedrooms, 2 bathrooms, an open concept floor plan, attached 2 car garage and many more modern amenities throughout. The kitchen boasts a large island with upgraded countertops and energy-efficient appliances. Private master includes ensuite bathroom and walk-in closet. Smart home technology like a programmable thermostat, keyless smart locks connected and secured through a smart home hub comes standard. All these features and more make this home is a must see!