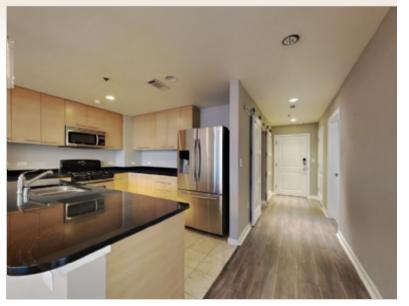

### **Property Description**

3D Virtual Tour:

https://www.insidemaps.com/app/walkthrough-v2/?projectId=XEHkArCTZW&env=production \*\*\*ONE MONTH FREE RENT WITH 12-MONTH LEASE\*\*\* LIVE AMONG THE CLOUDS on the 24th floor of this luxury condominium building!! The Metropolitan is a secured building with 24-hour concierge service close to colleges, restaurants, shopping, and Interstate 35. Walk to Dallas' amazing Arts District and Klyde Warren Park from this roomy two-bedroom, two-full-bath condo with studding 24th-floor views of Belo Park and Reunion Tower! Granite countertops and stainless appliances in kitchen that opens to spacious living area with downtown views. Two bedrooms and two full baths with views from the master. Washer, dryer, and fridge included. Building amenities include one assigned garage parking space, 24-hour concierge service, a rooftop pool with hot tub, grilling area, media room, fitness center, theater, community lounge, conference room, and much, much more! \*\*Photos representative of unit.\*\* WARNING: The status of our available properties changes very quickly! If you haven't already spoken with our office, we strongly recommend that you contact us before starting the application process. There are no refunds once an application has been submitted. You can contact us at leasing@bluecrownproperties.com or through the Live Chat feature on our website at www.bluecrownproperties.com. Note: Live Chat is only actively monitored Monday through Friday 8am - 5pm CST.