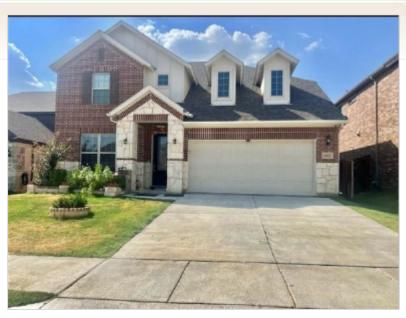

# **Spacious Well Designed Home**

## Rent: \$3,000.00

4 Beds 3.5 Baths Single Family House

Deposit: \$3,000.00 USD

For more information: http://www.pmiunited.com

## **Property Description**

Spaciously design home worth hardwood laminate floors throughout downstairs. Granit counter tops in the kitchen with an island to allow for dinning in the kitchen. Large living with separate dining. Master downstairs with 3 bedroom and a large second living overlooking downs stairs. Smart home with surround sound wiring. This is a design community with a pool and playground. Elementary school is located two blocks from the home.