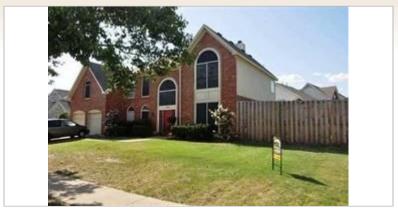

## Fantastic 2-Story 4/2.5/2 Nestled on Huge Corner Lot in

972-780-5380

136 Browning Lane Grand Prairie, Texas 75052

**Rent: \$1,595.00 Size:** 2712 SqFt

4 Beds 2.5 Baths Other

**Deposit:** \$1,595.00 USD

## **Property Description**

See more details at

http://c21jfpm.appfolio.com/listings/ab903703-2579-4e5c-a269-925a5b5b8b2f
Fantastic 2-story 4/2.5/2 nestled on huge corner lot! Spacious floor plan with 2 living areas, 2 dining areas and mud room. French doors in formal living lead to family room with gas fireplace. Charming island kitchen is open to bay windowed breakfast area both with wonderful outdoor views. All bedrooms upstairs. Master features a cozy sitting area, walk-in closet and relaxing jetted tub. Fenced backyard with covered deck and children's play set! Too much to list! Must see! Call CENTURY 21 Judge Fite Management now to schedule your personal tour! 972-780-5380 AGENTS - U MUST SHOW & SUBMIT COMPLETED TAR APP WITH CERTIFIED FEE\*\$35 PER PERSON OVER 18\*WE DO PAPERWORK\*COMMISSION PAID AFTER MOVE IN\*TENANT / AGENT TO VERIFY ALL INFORMATION\*NO SMOKING PLEASE\*JETTED TUB, NEGOTIABLE REFRIGERATOR AND CHILDREN'S PLAY SET ARE NON-WARRANTIED ITEMS