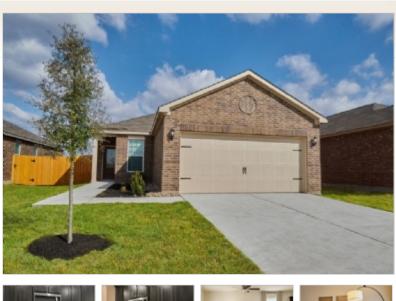

## Rent: \$2,000.00 Size: 1349 SqFt

3 Beds 2 Baths Single Family House

**Deposit:** \$500.00 USD **Application Fee:** \$55.00 USD

Included Utilities: No Utilities Included

## **Property Description**

The popular Archer plan by LGI Living is a single-story home that offers three generously sized bedrooms, spacious entertaining areas, and comes equipped with an impressive selection of upgrades. The chef-ready kitchen of the Archer includes stunning wood cabinetry, granite countertops, a full suite of stainless steel, energy-efficient Whirlpool® appliances, an undermount sink and luxury vinyl plank flooring.

The Archer is located in the pristine community of Bauer Landing that hosts an array of amenities, including a 3.5-acre park featuring two playgrounds, an expansive recreation lawn with a 31-foot "mountain," gorgeous pavilions and miles of walking trails. With its close proximity to the new Grand Parkway, traveling anywhere in the city is a breeze!