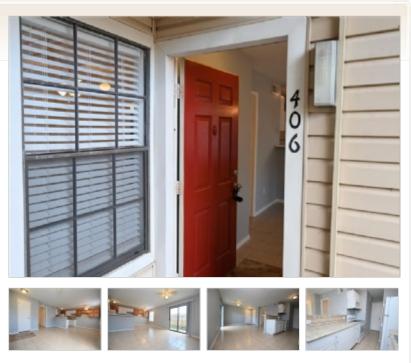

## **Property Description**

Experience the allure of a home that has been thoughtfully designed with attention to detail and modern living in mind.

No carpet throughout ensures easy maintenance and a contemporary feel. The open kitchen, seamlessly integrated with the breakfast/dining area, provides a welcoming space for culinary enthusiasts and entertainers alike.

The large living room is bathed in natural light and offers a serene view of the private patio, creating a perfect setting for relaxation or outdoor dining.

Enjoy the comfort of a spacious primary bedroom and bathroom, exuding a sense of tranquility and style. The thoughtful remodel extends to every corner, making this one-bedroom retreat a true gem.