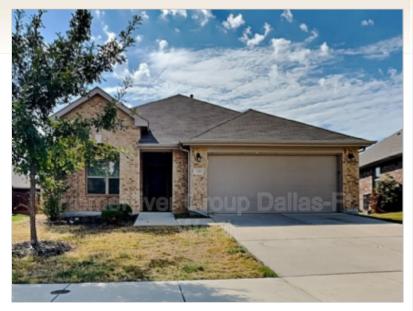

## Beautiful Single story 3 bedroom, 2 bath

## 18336720886

504 Fossil Creek Dr Little Elm, Texas 75068-1425

Rent: \$2,045.00 Size: 1851 SqFt

3 Beds 2 Baths Single Family House

**Deposit:** \$2,045.00 USD

### **Property Description**

This beautiful Single story 3 bedroom, 2 bath home with an open floor plan. Gorgeous layout, with hard surface flooring and a beautiful spacious kitchen that is open to the living room perfect for entertaining, generous sized primary and secondary bedrooms and bathrooms. Great Location in Little Elm located near 380 & Tollway. Small pets only, case by case. This home is not set up for housing voucher.