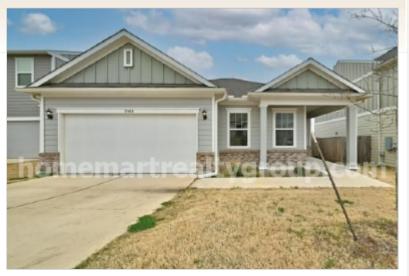

## 646-652-7651

19408 Samuel Welch Way, Manor, TX 78653 Manor, Texas 78653

Rent: \$1,200.00 Size: 1487 SqFt3 Beds 2 Baths Single Family House

**Deposit:** \$1,000.00 USD

### **Property Description**

Like new 1 story home in Manor's Presidential Heights conveniently located with easy access to 290, 130 and Parmer Lane. Spacious floorplan with large combined living and dining areas open to well-designed kitchen with granite countertops, center island and refrigerator. The home features one main bedroom and two separate additional bedrooms. The house receives good natural light and has a modern flair with white walls and wood-looking vinyl floors everywhere except for the bedrooms with carpet. Easy commute to downtown Austin, Dell, Tesla, Domain or ABIA. Private backyard with no neighbors in the back. The house is very close to the neighborhood swimming pool just a few yards away on the same street.