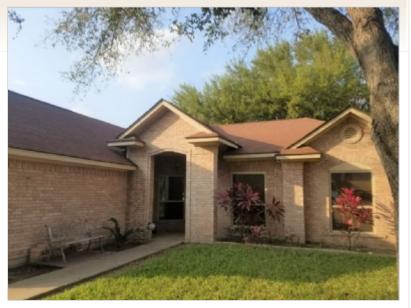

# 3B/2B Gorgeous Home for rent in Shary Palms

### **Property Description**

This beautiful home of 3 bedrooms and 2 bathrooms has all of the desired amenities that a renter could want.

3 spacious bedrooms, with a master bed and bath that has a large walk-in closet.

The master bathroom includes two sinks and a shower with much space.

The kitchen has granite countertops and includes the fridge and the stove.

The living room is connected to the dining area.

The backyard storage room Not INCUDED.

Washer and Dryer are included as well.

2 car garage with a 2 car driveway.

Security camera wired.

Yard maintenance included.

Located in the Shary Palms community.

Minutes away from H-E-B Plus! Wal-Mart, and Expressway 83.