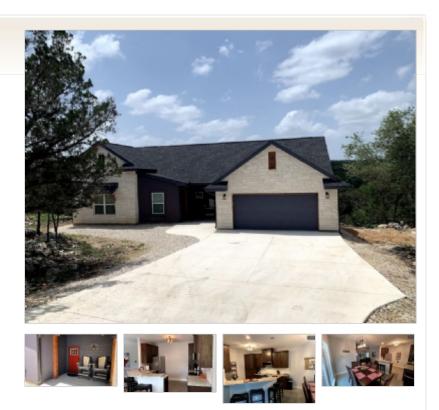

## 1355 Estate Drive

## 512-522-9818

1355 Estate Drive New Braunfels, Texas 78132

Rent: **\$2,790.00** Size: 1568 SqFt

3 Beds 2 Baths Single Family House

Deposit: \$2,790.00 USD

## **Property Description**

Stunningly designed and immaculately kept 3 bedroom 2 bath home located in the Summit neighborhood minutes from the Guadalupe river with views that will take your breath away. Enjoy the tranquility of this secluded custom home featuring granite counter-tops, stainless appliances, modern fixtures, stunning custom showers, vaulted living room ceiling, custom stained concrete flooring (no carpet), an an amazing covered back patio with a view that will take your breath away! The master suite features his and hers closets, a large custom walk in shower, double vanity with granite countertops, and sleek modern touches. Located mere minutes away from the scenic Guadalupe River and the famed River Road, renowned for its captivating beauty and serene ambiance.