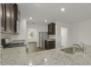

A formal dining room, adjacent to the kitchen, creates a space where friends and family alike can gather together to share memories and laughs over a nice dinner. The connected kitchen is filled with designer upgrades like Whirlpool® stainless steel appliances, granite countertops, espresso cabinetry, and wood-style flooring.

An open-concept layout offers space for you and your family to spread out without anyone being left out! The kitchen peninsula overlooks the family room, allowing you to engage in conversation as you cook dinner or to grab your favorite snack while watching a movie without having to hit pause.