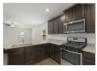

A formal dining room, adjacent to the kitchen, creates a space where friends and family alike can gather together to share memories and laughs over a nice dinner. The connected kitchen is filled with designer upgrades like Whirlpool® stainless steel appliances, granite countertops, espresso cabinetry, and wood-style flooring.

An open-concept layout offers space for you and your family to spread out without anyone being left out! The kitchen peninsula overlooks the family room, allowing you to engage in conversation as you cook dinner or to grab your favorite snack while watching a movie without having to hit pause.