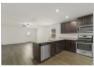

A formal dining room, adjacent to the kitchen, creates a space where friends and family alike can gather together to share memories and laughs over a nice dinner. The connected kitchen is filled with designer upgrades like Whirlpool® stainless steel appliances, granite countertops, espresso cabinetry, and wood-style flooring.

An open-concept layout offers space for you and your family to spread out without anyone being left out! The kitchen peninsula overlooks the family room, allowing you to engage in conversation as you cook dinner or to grab your favorite snack while watching a movie without having to hit pause.