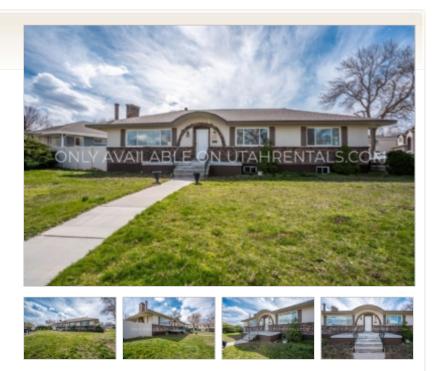

## **Property Description**

This full basement apartment is approximately 1700 square feet. It offers three large bedrooms and a newly renovated bathroom with tile and granite finishes. The living area is spacious, complemented by all-new flooring and paint, reflecting a fresh and modern ambiance. There is even a huge storage room.

If outdoor living is what you're looking for, you will find the large separately fenced yards perfect, ready for your care, with mature trees for shade and a private back yard for get togethers. There's even a large garden space for those with a green-thumb. There are 2 single car garage spaces available. One for each unit. They have not been updated and are more of an enclosed carport. The yards, driveway, garden area, and laundry are shared with the other unit.

Commuting is easy from this property with quick access from the 201, U-111 and Mountain View Corridor. It is close to schools, restaurants and shopping. Enjoy the convenience of city life while benefiting from the tranquility of a residential neighborhood.