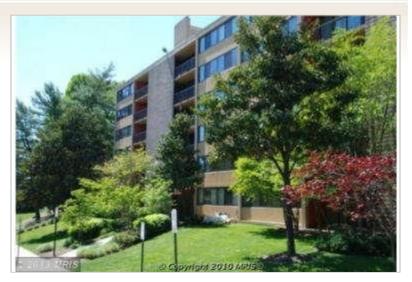

## 16 S Van Dorn Street #408, Alexandria

## **Property Description**

Located in Alexandria near 395 and 495 and near Landmark Shopping Center. Stainless steel appliances in Kitchen opening up to dining room and living room which opens to the large balcony. Large bedrooms with an updated bathroom. LARGE BALCONY OVERLOOKING THE TREES, ONSITE DAYCARE, CONVENIENCE STORE, DELI,2 POOLS,FITNESS ROOM,THEATER,SECURE ACCESS BUILDING.