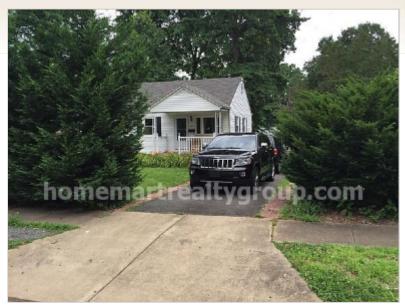

## 646-652-7656

1929 Storm Dr, Falls Church, VA 22043 Falls Church, Virginia 22043

**Rent: \$1,300.00 Size:** 1547 SqFt **4** Beds **2** Baths **Single Family House** 

**Deposit:** \$1,000.00 USD

### **Property Description**

RARE FIND - Single Family Home near Tysons Corner with a Walk-Out Finished Basement & Fenced Private Backyard on a Cul-de-Sac; Walk to Pimmit View Park with Trails; Near Silver Line Metro, Retail Stores like Whole Foods and Trader's Joe

4 Bed Rooms, 2 Full Baths on two beautifully renovated levels; House on a one-fourth Acre Lot, on a Cul-de-sac street AND a Very Short Walk to Pimmit View Park; Fully Renovated & Modern Kitchen & Bathrooms - Granite in the kitchen, Tiles in bathroom, Updated Doors/Windows etc.; Hardwood Floors on the First Floor and Tiles flooring Basement; Huge Fully Finished Basement with multiple rooms - rec room/bedroom, laundry room, workout area, kitchenette & workshop (currently being used as a Large Bedroom, a workout room, laundry room & storage) - walkout to large back yard; Full Bathroom in Basement; Paved Driveway - enough to park 2 to 3 cars; Includes Refrigerator, Gas Stove, Washer & Dryer; Central HVAC (Cooling and Heating); Fenced Private Backyard with Wooden Deck & Stone Patio, Landscaping, Front Porch; Great for kids & families; Pets welcome conditionally; Excellent Fairfax County Schools; CONVENIENT COMMUTE TO ANYWHERE in Washington DC METRO; INSIDE BELTWAY - Near I-495, I-66, Dulles Toll Road; Falls Church -- NEAR New Silver Line Metro Station; Near Tysons Corner (Pimmit Hills Neighborhood); Very Responsive & Experienced Landlords; Very well maintained house.