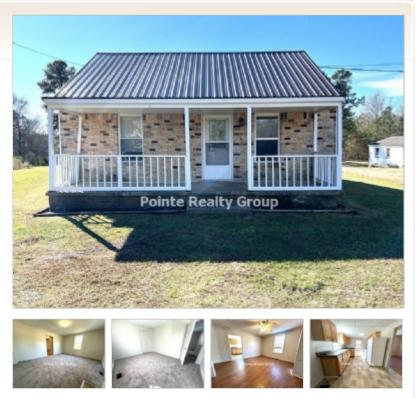

## 3 Bedroom/1.5 Bathroom in Country Setting

## 434-447-5600

20599 Christanna Highway Lawrenceville, Virginia 23868

Rent: \$1,250.00 Size: 1131 SqFt

3 Beds 1.5 Baths Single Family House

**Deposit:** \$1,250.00 USD Security Deposit Application Fee: \$50.00 USD

## **Property Description**

Welcome to this charming 3 bedroom, 1.5 bathroom home nestled in the serene country setting of Lawrenceville, VA. This delightful residence offers a fresh and inviting atmosphere with new paint throughout, creating a clean and modern aesthetic. The house boasts brand new carpet, providing a cozy and comfortable feel as you step inside. Enjoy the picturesque views and peaceful ambiance from the brand new lovely back deck, perfect for relaxing or entertaining guests. The kitchen comes equipped with a range and refrigerator, ensuring your culinary needs are met. Additionally, the convenience of a washer/dryer hookup allows for effortless laundry days. Immerse yourself in the tranquility of the countryside while still enjoying the comforts of a well-maintained home. This property presents an ideal opportunity for those seeking a peaceful retreat away from the hustle and bustle of city life. Don't miss out on the chance to make this 3 bedroom, 1.5 bathroom house your new home in this idyllic country setting. Approved tenant will be required to connect utilities through Dominion Energy (electricity) and Town of Lawrenceville (water/sewer).