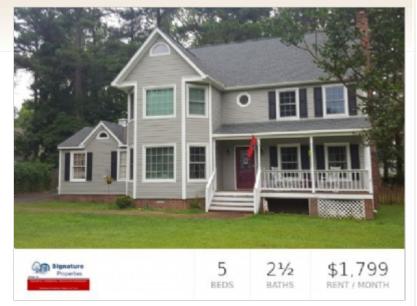

# **Chesterfield Transitional**

# (804) 746-7466

8406 Sir Sagamore Ct North Chesterfield, Virginia 23237-4731

**Rent: \$2,050.00 Size:** 2361 SqFt **5** Beds **2.5** Baths **Single Family House** 

**Deposit:** \$2,050.00 USD For more information:

#### **Property Description**

5 BEDROOM HOUSE You will be blown away with this nice and clean home. The first floor offers newly refinished pine floors that look amazing! It's complete with a large family room (w/ gas fireplace), formal dining room (nice and bright!), utility room, and a HUGE kitchen with eat-in breakfast nook! The second floor boasts 3 bedrooms (w/ new carpet) including the spacious master bedroom (17'x15'). The master bathroom and hallway bathroom have NEW flooring and NEW paint. The 3rd Floor has been finished and also offers NEW carpet, New paint, and two terrific bedrooms (12'x12' and 16'x12'). PLUS an awesome fenced-in backyard, attached garage.