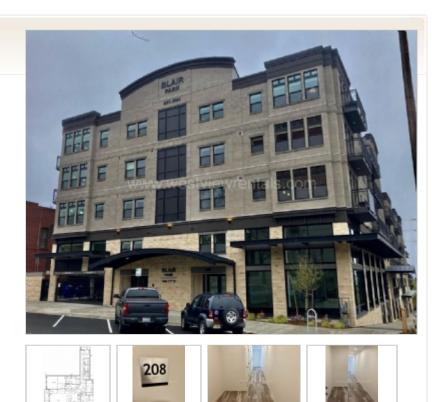

## 1404 11th Street - 208

## 360-647-3499

1404 11th Street - 208 Bellingham, Washington 98225

Rent: \$2,800.00 Size: 1035 SqFt

2 Beds 2 Baths Other

Deposit: \$2,800.00 USD

## **Property Description**

Bright 2 bed/2 bath corner unit available at beautiful Blair Park available 6/7! Enjoy a unique layout with ample storage space in the entryway, a roomy second bedroom with full hall bath nearby. The kitchen has stainless steel appliances, quartz countertops, a bar top with room for stools, LED lighting, and modern pendant lights over the bar. The living room has windows overlooking your balcony and the greenspace along 10th Ave. The main bedroom an attached walk-in closet and full bathroom with double sinks and glass door stand-up shower. Each unit at Blair Park comes with 1 assigned parking space and additional for rent as available. Enjoy fewer monthly bills with all utilities included!\*