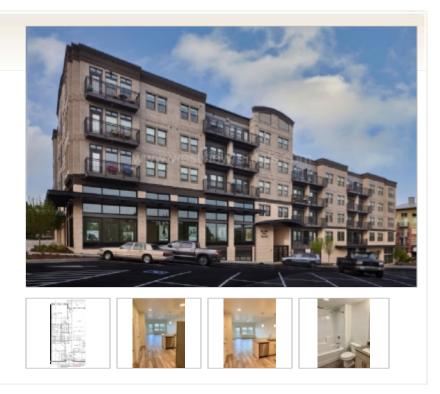

### **Property Description**

Water Views! 1 Bed + Den/2 Bath - Available 6/21 - \$2,625\*\*

Tours of this floor plan available Monday-Friday 9am-4pm. Call Westview to schedule!

Disclaimer: photos and video tour represent #211. #213 will be identical.

#### Video Tour: https://youtu.be/xgIDNBlQ3i4

Introducing Blair Park- Fairhaven's newest luxury apartment building! Each unit boasts large windows, spacious layouts, stainless-steel kitchen appliance packages, full-size washers and dryers, and hand-selected finishes. Located in Bellingham's historic district, you'll be a stone's throw from the city's finest dining, shopping, breweries, and beautiful waterfront parks. Walk to Haggen for all your daily needs, or hop on the city bus service with multiple stops just steps away from your door. Enjoy modern amenities and styling, while being surrounded by buildings full of history, all carved out of the surrounding nature.