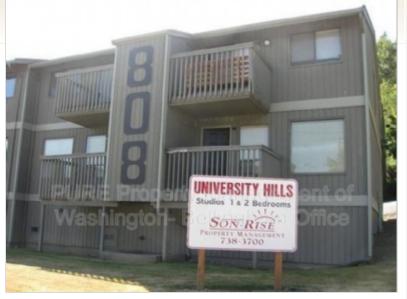

# 1 Bed, 1 Bath Unit on Southern Edge of WWU - 808 21st S

## 13609961303

808 21st St Unit 368 Bellingham, Washington 98225

**Rent: \$1,350.00 Size:** 600 SqFt

1 Beds 1 Baths Apartment

**Deposit:** \$1,350.00 USD For more information:

https://bellingham.purepm.co/

#### **Property Description**

\*\*\*FOR INQUIRIES PLEASE SEND AN EMAIL TO bellingham-leasing@purepm.co or call 360-996-1303\*\*\*

Available Now - 1 Bedroom, 1 Bath first floor unit conveniently located on the southern edge of WWU Campus and near Sehome Shopping Center. This area features excellent hiking/biking trails and transit service directly to and from the university. Includes dishwasher, garbage disposal, on-site laundry and 1 permit parking space. Trash included, tenant responsible for \$50 monthly fee for water and sewer. Tenant is responsible for all other utilities including electric baseboard heat. Renters Insurance Required. No Smoking. No Pets. Students Welcome! 1 Year Lease. Non-refundable \$150 admin fee.