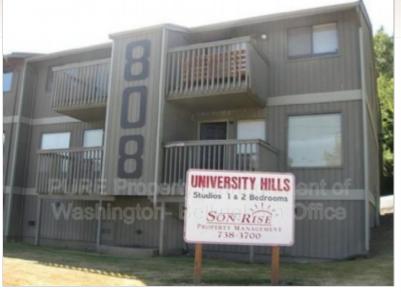

## 2 Bed, 1 Bath Unit Near Southern Edge of WWU Campus - 8

## 13609961303

808 21st St Unit 121 Bellingham, Washington 98225

**Rent: \$1,650.00 Size:** 799 SqFt

2 Beds 1 Baths Apartment

**Deposit:** \$1,650.00 USD For more information:

https://bellingham.purepm.co/

## **Property Description**

\*\*\*FOR INQUIRIES PLEASE SEND AN EMAIL TO bellingham-leasing@purepm.co or call 360-996-1303\*\*\*

Available Late February - 2 Bedroom, 1 Bath second floor unit located near WWU's South Campus. Includes a washer/dryer, dishwasher, garbage disposal, and permit parking (one permit per bedroom). Trash included, tenant responsible for \$60 monthly fee for water and sewer. Tenant is responsible for all other utilities including electric heat. Renters Insurance Required. No Smoking. No Pets. Students Welcome! 6 month lease. Non-Refundable Admin Fee \$150.