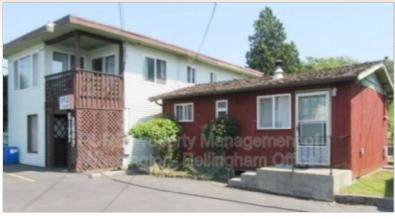

# 1 Bath Studio in Birch Bay - 7394 Birch Bay Dr #16

## 13609961303

7394 Birch Bay Dr. Unit 16 Blaine, Washington 98230

Rent: \$800.00 Size: 225 SqFt

0 (Studio) Beds 1 Baths Apartment

**Deposit:** \$800.00 USD For more information:

https://bellingham.purepm.co/

#### **Property Description**

\*\*\*FOR INQUIRIES PLEASE SEND AN EMAIL TO bellingham-leasing@purepm.co or call 360-996-1303\*\*\*

\*FREE FULL FIRST MONTH'S RENT\* Available Now - 1 Bath, ground floor small studio (225 sq ft) conveniently located near beautiful Birch Bay State Park and a five-minute commute to BP Refinery. This bright and cozy studio has been beautifully remodeled with updates throughout. \*There is no kitchen sink\*. W/S/G Basic included. Tenant is responsible for all other utilities, including electric heat. On-Site Laundry. Renters Insurance required. No Pets. No Smoking. 1 Year Lease. One-time nonrefundable \$150 admin fee.