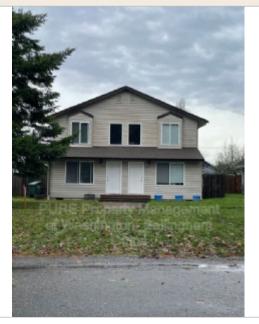

# 3 bedroom, 2.5 Bath Duplex in Blaine - 550 G Street

## 13609961303

550 G St.

Blaine, Washington 98230

**Rent:** \$1,995.00 **Size:** 1236 SqFt

3 Beds 2.5 Baths Duplex

**Deposit:** \$1,995.00 USD

For more information: https://bellingham.purepm.co/

#### **Property Description**

\*\*\*FOR INQUIRIES PLEASE SEND AN EMAIL TO bellingham-leasing@purepm.co or call 360-996-1303\*\*\*

3-bedroom, 2.5 bathroom townhouse style duplex located in quiet Blaine neighborhood. Convenient location, near churches, downtown Blaine, banks, Starbucks, and Blaine Schools. Less than one mile to I-5, marina, supermarket and US-Canada border. 1,236 square feet. Gas forced air heat. Laundry hookups in the attached 2 car garage. All bedrooms are located upstairs. Tenant is responsible for all utilities and yard care. Renters Insurance Required. No Smoking. One small pet negotiable with an additional pet fee and pet rent. 1 Year Lease. Rent \$1,995. Deposit \$1,995. Non-Refundable Admin Fee \$150.