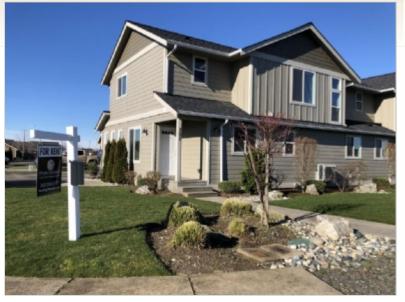

## 8841 Line Road Unit 1

## 360-318-7187

8841 Line Road Unit 1 Lynden, Washington 98264

**Rent: \$2,400.00 Size:** 1600 SqFt

3 Beds 2.5 Baths Other

**Deposit:** \$2,425.00 USD For more information:

http://porchlightpropertymanagement.com

## **Property Description**

Beautiful 3 bedroom/2.5 bath, corner unit available May 6! The primary bedroom & bath are located upstairs as well as 2 additional, generously sized bedrooms & another full bath. Downstairs includes the kitchen/dining/family rooms with a gas fireplace, the laundry & 1/2 bath. This unit is located on the east side of Lynden. Conveniently located just down the street from Lynden Middle School, and within minutes of Lynden High School.

Property Location:

8841 Line Road #101, Lynden, WA 98264

Offered by:

Porchlight Property Management 519 Front Street, Ste A, Lynden

Details

Beds/Baths: 3BD/2.5 BA Square Feet: 1600 One Year Lease Rent: \$2400 Deposit: \$2425