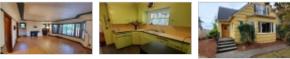

## **Property Description**

Step into this 1929 West Seattle craftsman, and you'll be amazed at the fantastic Puget Sound views and traditional architecture. Tons of light, hand-milled wooden accents, and a beautiful fenced yard.

This home is complete with two large bedrooms, tons of storage, a formal dining room, detached garage, and a light-filled office or play space adjacent to the living room. It also boasts a huge unfinished basement with a workbench. Enjoy nice days on the deck overlooking the backyard filled with mature trees.