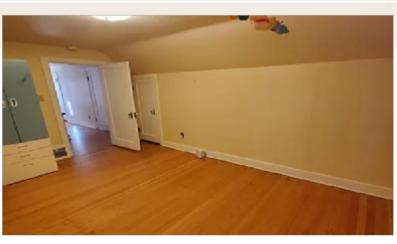

## **Property Description**

Step into this 1929 West Seattle craftsman, and you'll be amazed at the fantastic Puget Sound views and traditional architecture. Tons of light, hand-milled wooden accents, and a beautiful fenced yard.

This home is complete with two large bedrooms, tons of storage, a formal dining room, detached garage, and a light-filled office or play space adjacent to the living room. It also boasts a huge unfinished basement with a workbench. Enjoy nice days on the deck overlooking the backyard filled with mature trees.