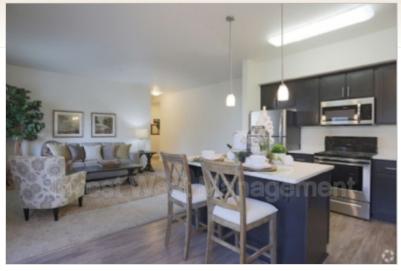

#### **Property Description**

Courtyard facing unit, (NEWER CONSTRUCTION) Washougal Apartment located at the gateway to the Gorge. Washougal offers a spectacular quality of life including nearby walking/hiking trails. Columbia River access, nearby parks, quaint shopping and restaurants. Located minutes from the famous Pendleton Woolen Mill. Contact On-site manager at 360-567-4357.

Amenities: Clubhouse with fitness center, Courtyard, Single car garage, Stainless steel appliances, Quartz counter tops, Hardwood-looking vinyl, Ceiling fans, Washer/Dryer Included, Convenient Location, Close to Columbia River, Close to shopping and restaurants, Renter's Liability Policy of \$15.00/month required, For more information please contact 360-567-4357, Or visit us on our website at mainstvillage.net, Non-refundable admin fee: \$300, Small Pets Only 35lbs or less \$400 Refundable Deposit for each pet, Water/Sewer/Garbage \$120/monthly