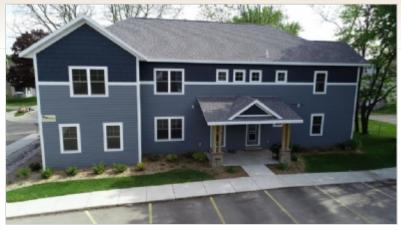

## RENTED FOR 2024-2025: 110 South Boone Court, Lower

## (262) 607-0360

110 South Boone Court, Lower Whitewater, Wisconsin 53190

**Rent: \$1.00 Size:** 2200 SqFt

5 Beds 2 Baths Duplex

**Deposit:** \$400.00 USD per person

**Included Utilities:** 

Garbage / Lawn Service / Snow Removal

## **Property Description**

RENTED FOR 2024-2025. Located across from Andersen Library, 110 Boone Court is a brand-new building featuring hickory floors, quartz countertops, an open concept kitchen, custom closets, and a back patio large enough to entertain your friends. Being located in-between downtown and the UWW campus, getting around will be the easiest it will ever be. Parking is free and located just outside your front door. Pets are accepted and we also accept financial aid. Inquire now to claim yours before they are gone! Contact us for pricing!