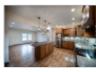

## **Property Description**

RENTED FOR 2024-2025. Located across from Andersen Library, 110 Boone Court is a brand-new building featuring hickory floors, quartz countertops, an open concept kitchen, custom closets, and a back patio large enough to entertain your friends. Being located in-between downtown and the UWW campus, getting around will be the easiest it will ever be. Parking is free and located just outside your front door. Pets are accepted and we also accept financial aid. Inquire now to claim yours before they are gone! Contact us for pricing!