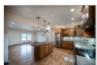

## **Property Description**

RENTED FOR 2024-2025. Located across from Andersen Library, 110 Boone Court is a brand-new building featuring hickory floors, quartz countertops, an open concept kitchen, custom closets, and a back patio large enough to entertain your friends. Being located in-between downtown and the UWW campus, getting around will be the easiest it will ever be. Parking is free and located just outside your front door. Pets are accepted and we also accept financial aid. Inquire now to claim yours before they are gone! Contact us for pricing!