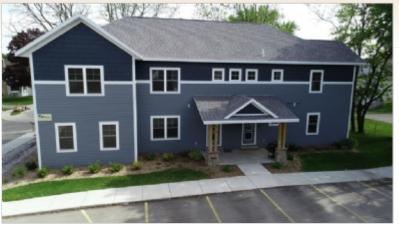

## RENTED FOR 2024-2025: 110 South Boone Court, Upper

## (262) 607-0360

110 South Boone Court, Upper Whitewater, Wisconsin 53190

**Rent: \$1.00 Size:** 2200 SqFt

5 Beds 2 Baths Duplex

**Deposit:** \$400.00 USD per person

**Included Utilities:** 

Garbage / Lawn Service / Snow Removal

## **Property Description**

RENTED FOR 2024-2025. Located across from Andersen Library, 110 Boone Court is a brand-new building featuring hickory floors, quartz countertops, an open concept kitchen, custom closets, and a back patio large enough to entertain your friends. Being located in-between downtown and the UWW campus, getting around will be the easiest it will ever be. Parking is free and located just outside your front door. Pets are accepted and we also accept financial aid. Inquire now to claim yours before they are gone! Contact us for pricing!