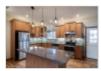

## **Property Description**

RENTED FOR 2024-2025. Located across from Andersen Library, 110 Boone Court is a brand-new building featuring hickory floors, quartz countertops, an open concept kitchen, custom closets, and a back patio large enough to entertain your friends. Being located in-between downtown and the UWW campus, getting around will be the easiest it will ever be. Parking is free and located just outside your front door. Pets are accepted and we also accept financial aid. Inquire now to claim yours before they are gone! Contact us for pricing!