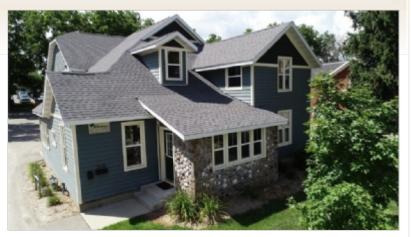

# (262) 607-0360

248 North Prince Street, Rear Whitewater, Wisconsin 53190

**Rent: \$1.00 Size:** 2140 SqFt

5 Beds 2 Baths Duplex

**Deposit:** \$400.00 USD per person

**Included Utilities:** 

Garbage / Lawn Service / Snow Removal

### **Property Description**

RENTED FOR 2023-2024: Located across the street from Laurentide Hall, 248 North Prince Street has been recently remodeled! This is one of the nicest places next to campus. Hard wood floors, upper and lower levels, open concept kitchens, brand new bathrooms, laundry units, dishwasher, a lounge area upstairs, large elevated deck in the back, and central A/C are all featured. Imagine a four-minute walk to class! Pets are accepted and we also accept financial aid. Inquire now to claim yours before it is gone! Contact us for pricing!